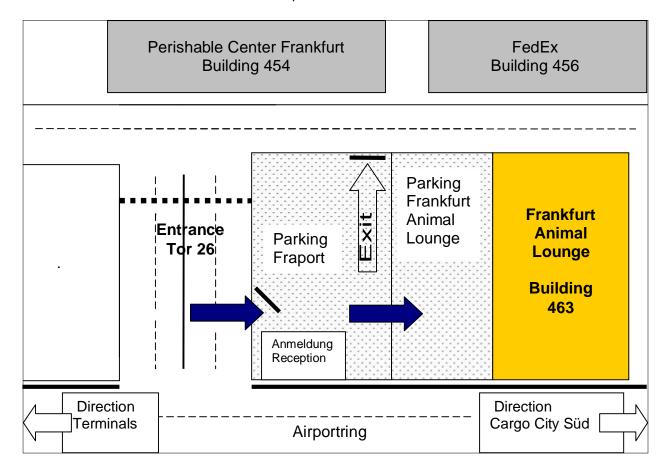

## **Frankfurt Animal Lounge**

**How to get there?** Airport Frankfurt, Cargo City Nord, Tor 26, Building 463

In front of gate 'Tor 26' drive over the right parking ('Anmeldung West'), register

at reception and take the parking permit that enable to exit.

Only customs clearance is in building 451 (entry via Tor 25).

If you are sending live animals with other airlines than Lufthansa Cargo from or to Frankfurt Airport, please contact your airline in advance for handling and